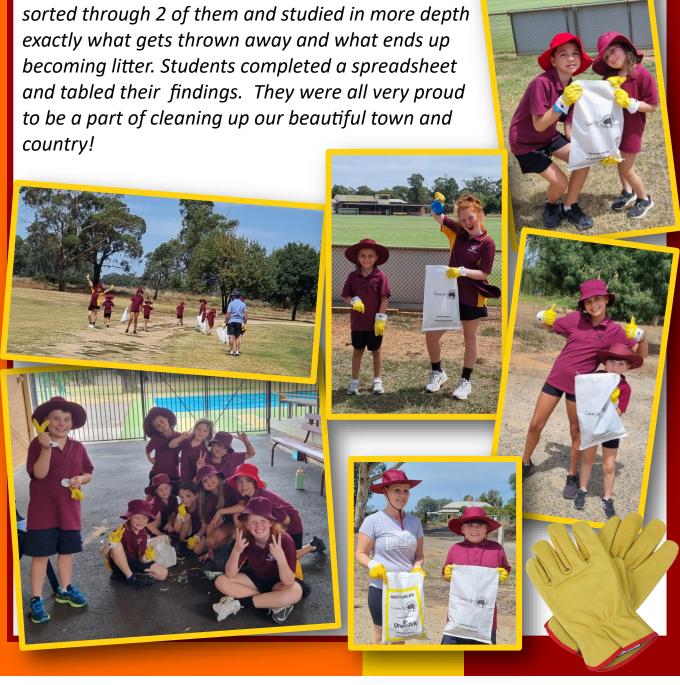

Stanhope Primary students proudly participated in Clean Up Australia Day activities on March 1 2024. Students cleaned up around the school yard, and around the entirety of the Stanhope Recreational Reserve. They worked very hard and filled their bags with rubbish and recycling.

Students made keen observations about the types of things they were finding as they walked around, and students also provided insights into why they thought that particular rubbish hadn't found it's way into a bin. After filling the bags, we then sorted through 2 of them and studied in more depth exactly what gets thrown away and what ends up becoming litter. Students completed a spreadsheet and tabled their findings. They were all very proud to be a part of cleaning up our beautiful town and