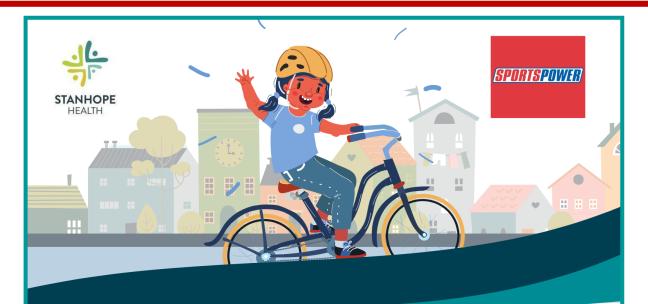

# Girgarre & Stanhope BIKE REPAIR WORKSHOP

With National Ride2School Day approaching we would like to invite the Girgarre and Stanhope communities to a free bike repair workshop. Learn the basics on bike repair and maintenance to make sure you're ready to ride to school or work any day.

| WED 20TH MARCH  | Stanhope Primary School  |
|-----------------|--------------------------|
| 3.45pm - 4.30pm | 48 Midland Hwy, Stanhope |
| WED 20TH MARCH  | Girgarre Primary School  |
| 5pm - 5.45pm    | Winter Rd, Girgarre      |

For more information contact: healthpromotion@kyhealth.org.au