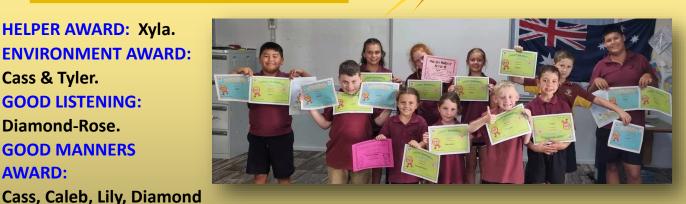

# AWARDS

**HELPER AWARD: Xyla. ENVIRONMENT AWARD:** Cass & Tyler. **GOOD LISTENING: Diamond-Rose**. **GOOD MANNERS AWARD:** 

-Rose, Xyla, Mercedes, Bonni, Spencer, Cooper, Daisy & Tyler. **GOOD MANNERS AWARD:** Cass, Caleb, Cooper, & Tyler.