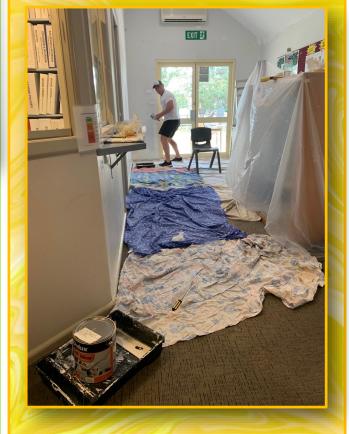

# CONGRATUILATIONS

to Mrs Foley
who recently competed in the
Bev Walker Memorial Taekwondo
Tournament and was
very pleased to accept
2 silver medallions
1 bronze medallion
for her fantastic effort!

Over the next few months, you will notice that our school is getting a much needed facelift with some repainting!

Thank you to Simon, who is undertaking this for us.