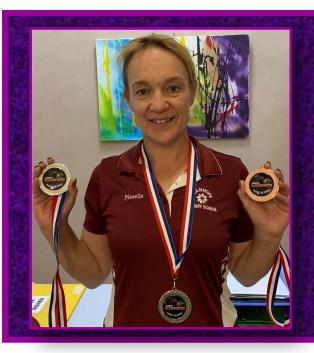

# CONGRATUILATIONS

to Mrs Foley
who recently competed in the
Bev Walker Memorial Taekwondo
Tournament and was
very pleased to accept
2 silver medallions
1 bronze medallion
for her fantastic effort!

Over the next few months, you will notice that our school is getting a much needed facelift with some repainting!