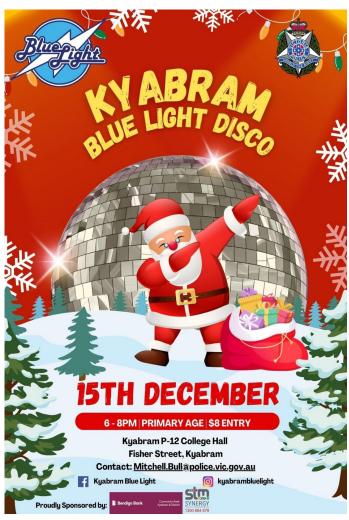

site, here at school, between 12.30 pm and 1.30 pm. Students will not be required to wear school uniform on that day but can dress in casual clothes suitable for splashing and getting wet. Bathers can be worn, but with a rashie or t-shirt for sun protection. If families are happy to send water toys, that would be terrific! Families are also welcome to collect their students from 1.30 pm if they wish.



# CONGRATUILATIONS

to Mrs Foley
who recently competed in the
Bev Walker Memorial Taekwondo
Tournament and was
very pleased to accept
2 silver medallions
1 bronze medallion
for her fantastic effort!



Over the next few months, you will notice that our school is getting a much needed facelift with some repainting!

Thank you to Simon, who is undertaking this for us.





























# Campaspe Library Summer School Holidays 2024

|                              |                                    |          |                                                  |         |                                   |         |                                        |         | Contract of the Contract of th |         |
|------------------------------|------------------------------------|----------|--------------------------------------------------|---------|-----------------------------------|---------|----------------------------------------|---------|----------------------------------------------------------------------------------------------------------------------------------------------------------------------------------------------------------------------------------