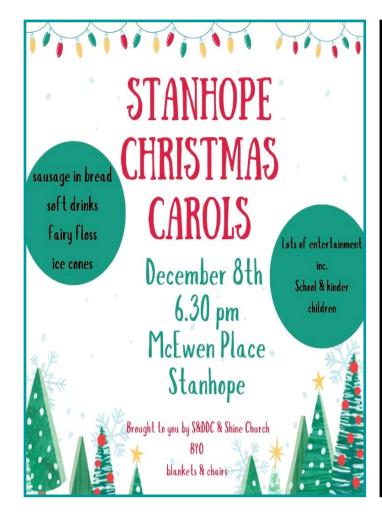

# **Friday 8th December**

 Stanhope Community Christmas Carols

# **Community Carols**

Our students will be performing alongside the Stanhope Kinder kids at the Stanhope community Carols, tomorrow night. Our students will need to be outside the kinder at 6:55 pm in preparation for the performance shortly after that. If students have 'Christmassy' outfits or decorations, that would be great! Otherwise, apart from being clean and tidy, there are no other dress expectations.