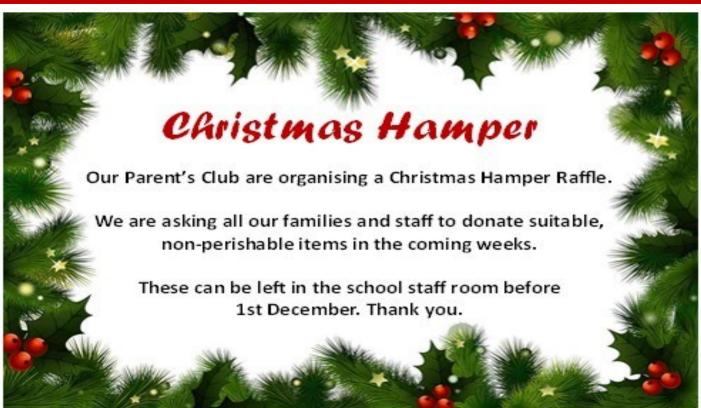

#### **Christmas Hamper**

Would families please remember to donate some non-perishable items for our Christmas Hamper fundraiser before 1st December.

Thank you to everyone who has already contributed.