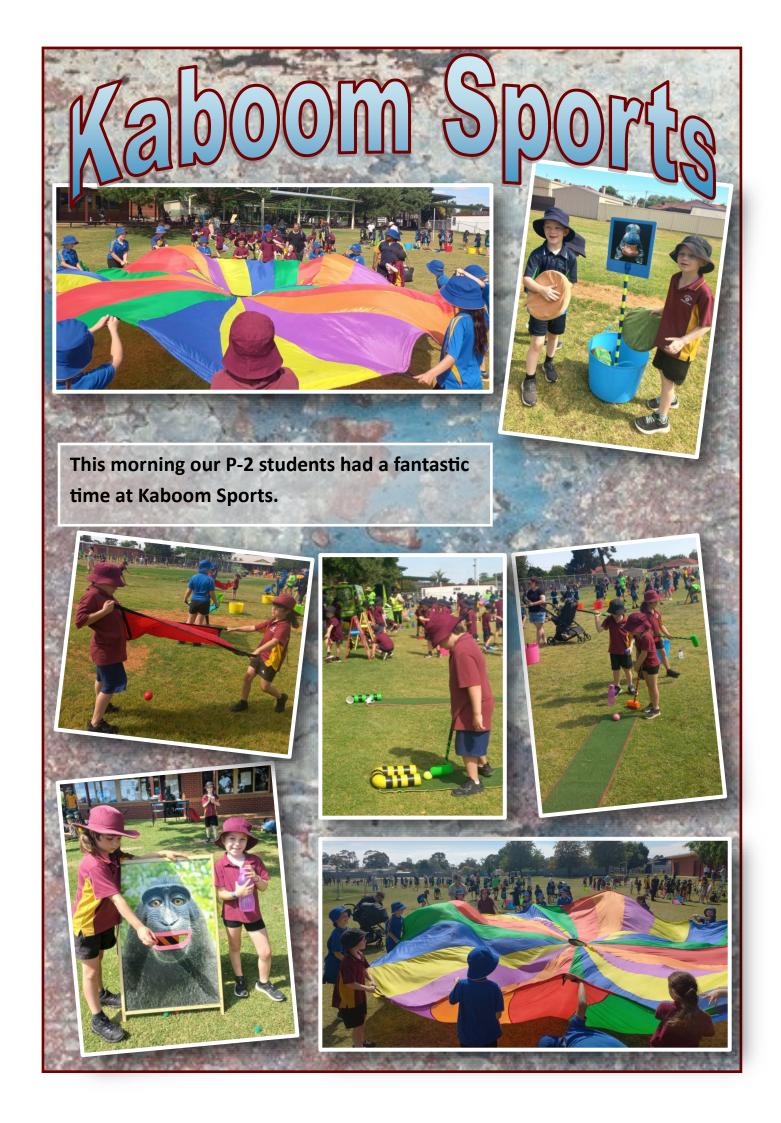

#### **Kaboom Kids!**

Today, our Prep –Grade 2 students enjoyed the fun and games run by Kaboom Kids at Kyabram P-12! It was a great chance to engage with lots of other students from all the other local schools, and a great beginning for our new girls!