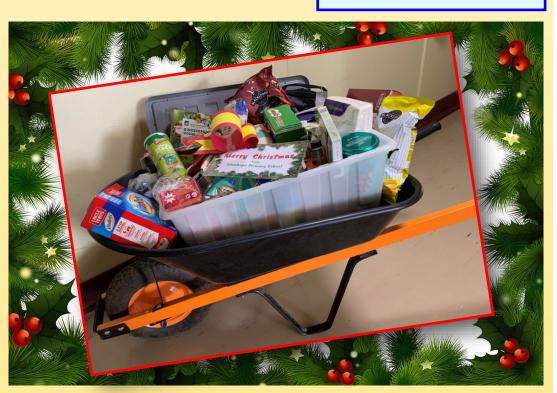

#### **Christmas Raffle**

The photos of our huge Christmas Hamper are now out. There are so many goodies we've had to put them all in a brand new wheelbarrow, kindly donated by Dunstall's Rural Supplies, Kyabram.

Included in the hamper are sports items from Bennett's Intersport in Kyabram, Knights Hardware, Dunstall's Rural Supplies, Sue George and Mitre 10. We would also like to thank our families and staff for their donations.

Now that everyone can see just what is in the Christmas Hamper, make sure there are lots of raffle tickets sold to make it even more exciting!

We also appreciate donations towards some raffles for next year from Terry White Pharmacy and Betta Home Living.