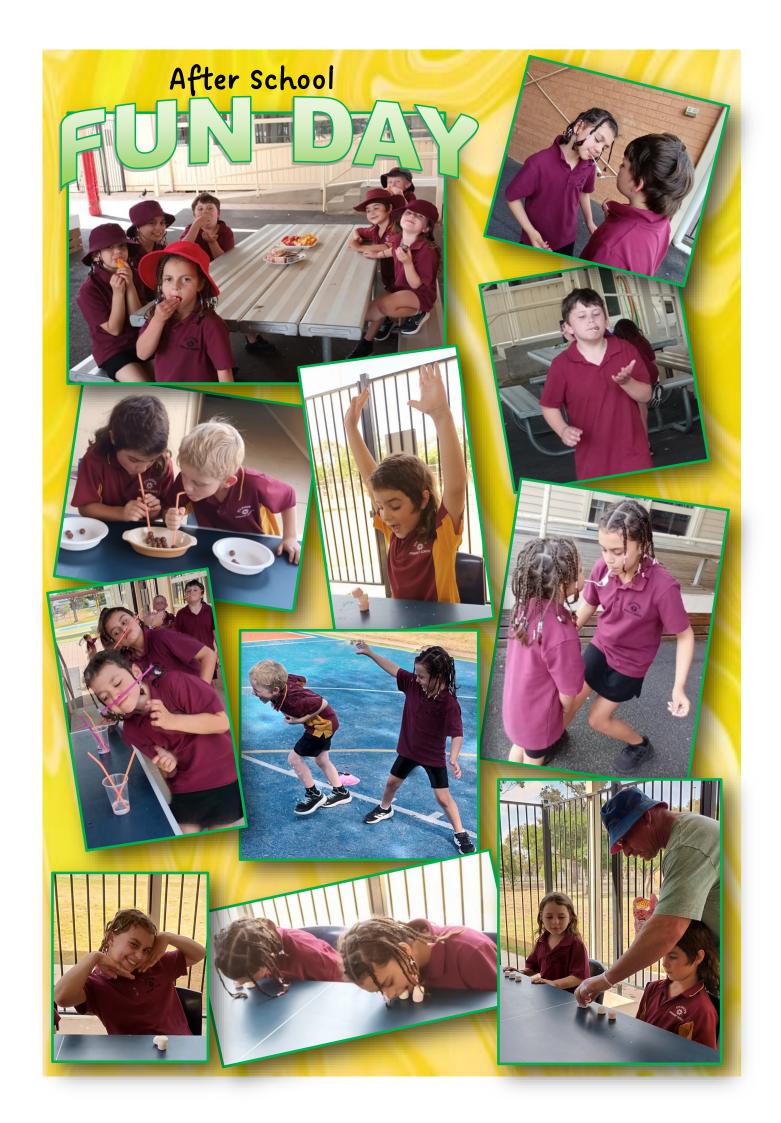

#### **After School Fun**

So that our younger students and those not on camp, didn't miss out, Monday after school was full of good food and lots of fun games and challenges. There were some fiercely competitive battles fought over marshmallows and Maltesers. not to mention the Cheezels!