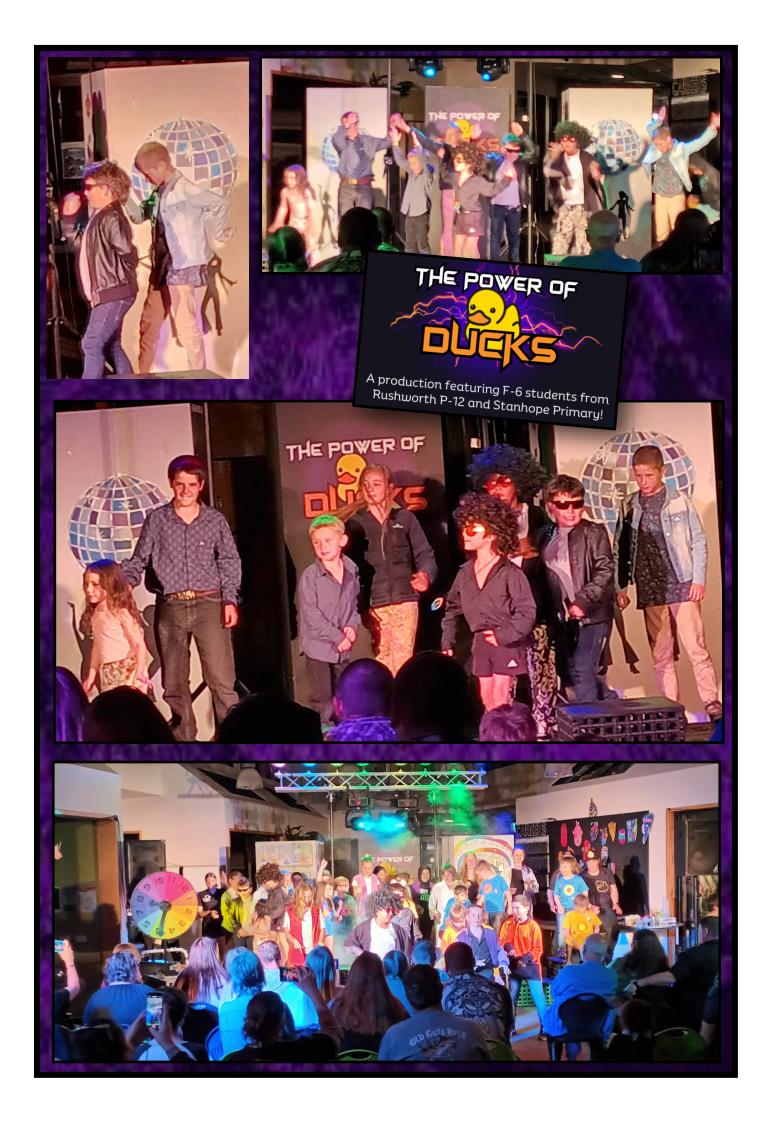

#### The Power of Ducks!!! Woohoo!

Congratulations to all of our students who performed magnificently on Monday night! The show was a knockout! Thanks to all the families who came out on the night to bring and support their children. The excitement was palpable! I wonder what next year holds? Photos later on in the newsletter.