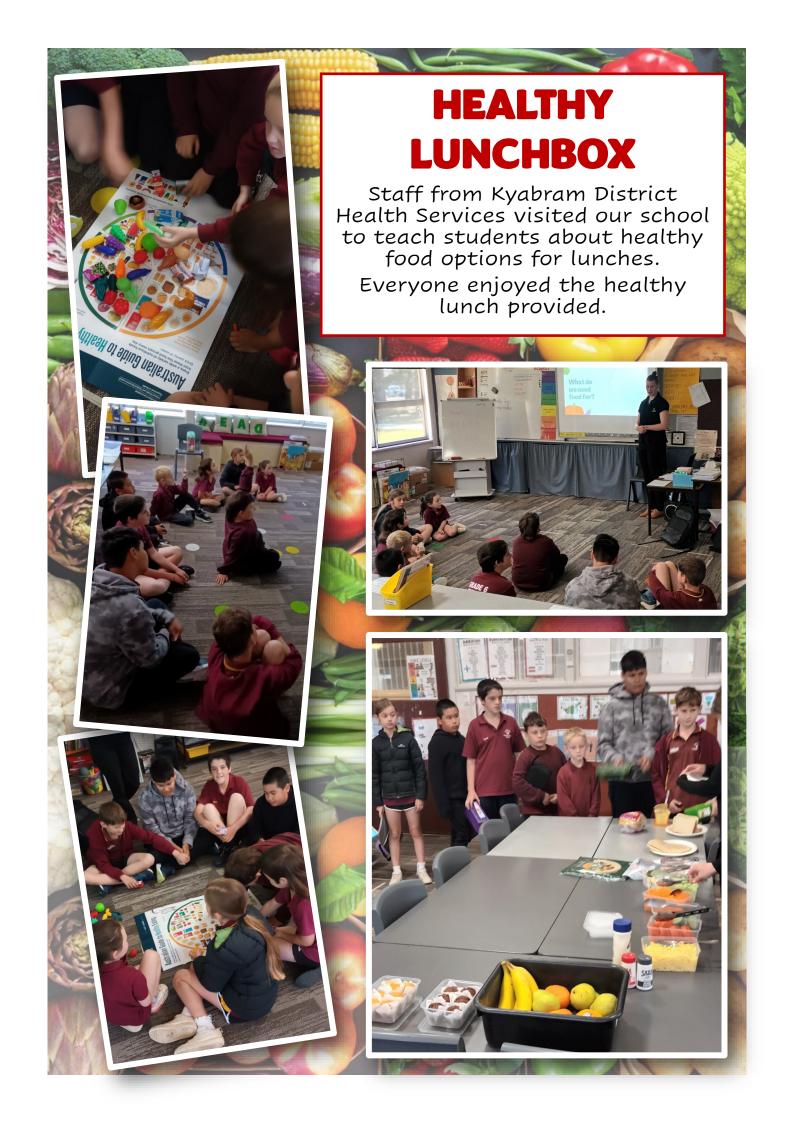

#### From the school's Health Eating Policy

#### Everyday, Select Carefully and Occasionally food categories

To assist the selection and supply of healthy eating options, foods and drinks have been divided into three categories.

#### **Everyday category (Green)**

Foods and drinks in the Everyday category are consistent with the Australian Dietary Guidelines and are most suitable for school food services.

Foods and drinks in the **Everyday** category are based on the basic food groups and include:

- breads and cereals, rice, pasta, noodles
- vegetables
- fruits
- dairy foods reduced or low-fat milk, yoghurt and cheese
- lean meat and poultry, fish, eggs, nuts\* and legumes (dried beans and lentils)
- water

#### **Select Carefully category (Amber)**

Foods and drinks in the **Select Carefully** category contain some valuable nutrients but may also include unhealthy ingredients. They are mainly processed foods that have fat, sugar or salt added.

Foods and drinks in the **Select Carefully** category include:

full-fat dairy foods, low-fat ice-cream

- 100 per cent fruit juices and 100 per cent fruit-juice based ices
- artificially sweetened drinks
- reduced-fat processed meats
- commercially prepared hot foods
- reduced-fat, high-fibre snack foods
- margarines, oils, spreads, sauces and gravies

#### Occasionally category (Red)

Foods and drinks in the **Occasionally** category are not consistent with the Australian Dietary Guidelines and are not recommended at our school.

Foods and drinks in this category include:

deep-fried foods

- pastry-based or crumbed hot foods
- savoury snack foods crisps, chips, biscuits
- ice-creams and ice confections chocolate-coated and premium ice-creams, icy-poles and ice crushes
- cakes, muffins, sweet pastries, slices, biscuits and bars cream, butter and copha