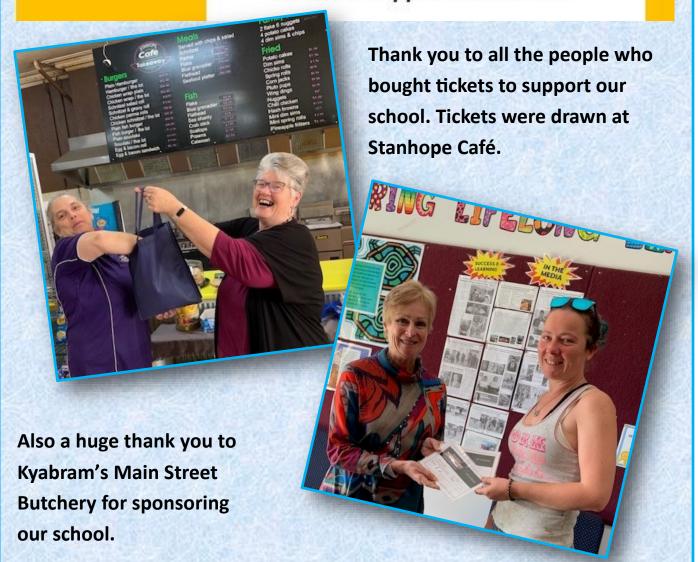

# \$200 Meat Voucher

Kyabram's Main Street Butchery

Congratulations to our raffle winner

ann Williams

Thank you to all the people who bought tickets to support our school!

...a production featuring F-6 students from Rushworth P-12 and Stanhope Primary!