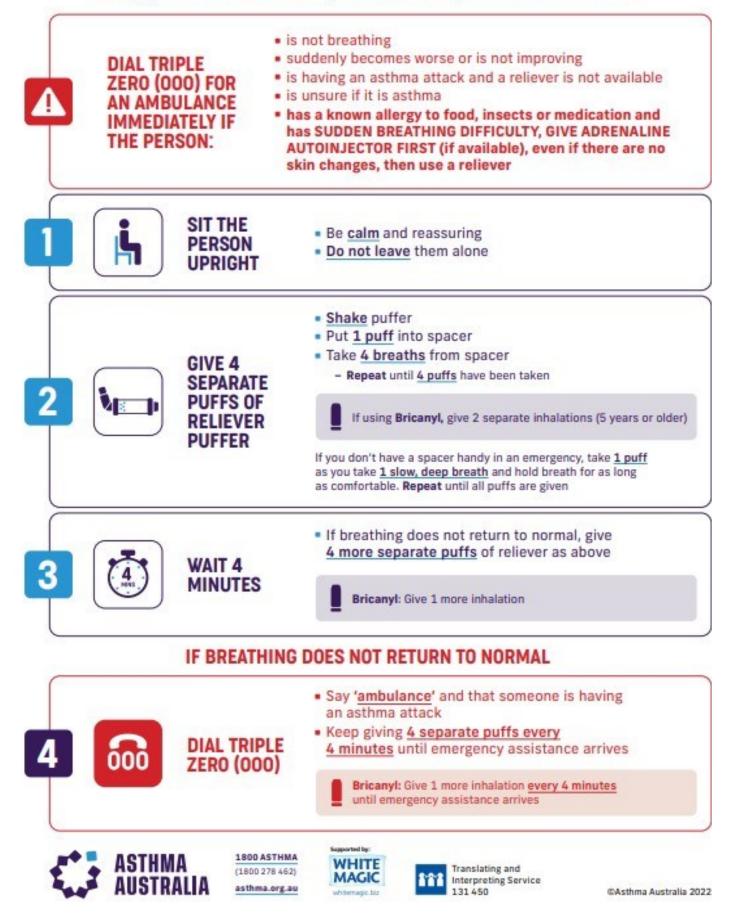

#### Asthma Plans

We have a number of students who are identified asthma sufferers. This is a reminder to families to ensure that if your child has Asthma, <u>please make sure you send the school a</u> <u>current Asthma management plan, signed and dated by your</u> <u>GP, as soon as possible, along with their necessary medication</u> (<u>eg, Ventolin</u>). Current Asthma Management Plans are a key tool for our staff to manage any asthma attacks that may occur at school and <u>need to be reviewed and updated every 12 months</u>.

# **ASTHMA FIRST AID**

### **Blue/Grey Reliever**

Airomir, Asmol, Ventolin or Zempreon and Bricanyl

Blue/grey reliever medication is unlikely to harm, even if the person does not have asthma

Principal: Christine Owen Phone: 03 5857 2514 Mobile: 0419 548 318 Email: stanhope.ps@education.vic.gov.au 48 Midland Highway PO Box 19 Stanhope, Victoria 3623 http://stanhopeps.vic.edu.au