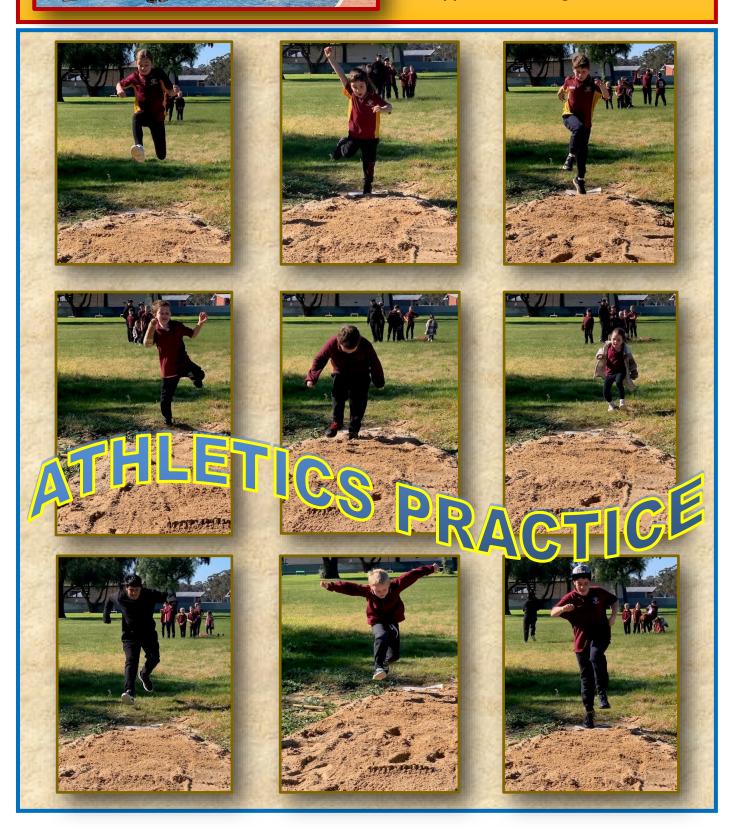

### **Thursday 10th August**

- PIE DRIVE FORMS DUE BACK
- Grade 3-6 Athletics 9.00am

### Inter-School Sports Update

We have been informed that the Inter-School Athletics Carnival taking place next Thursday 10th August, **will now begin at 9.15am.** Please make sure you are at Kyabram P-12 by 9.00am so you can allow enough time to be directed to the different events.