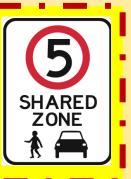

Car park speed limit is 5kph = walking pace!!! This is a school zone where young people are likely to be present.

Mica will still be in the office on Tuesdays and Thursdays.

I am happy to discuss confidential payment options for fees or camps & excursions with you.