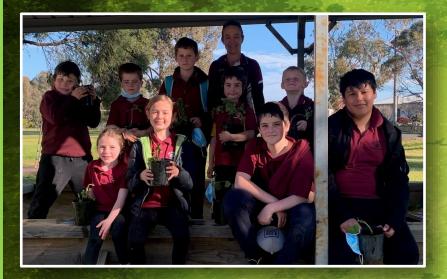

# SPECIALIST PROJECTS

with Mrs Foley

Students are enjoying learning about plants and how to take cuttings and pot them up.

We are going to donate them to the Men's Shed 'Swap/Need/Give A Plant' stall.

If you have any spare plastic 8" pots and/or plant cuttings and seedlings, our students would love to pot them up to help with this project!