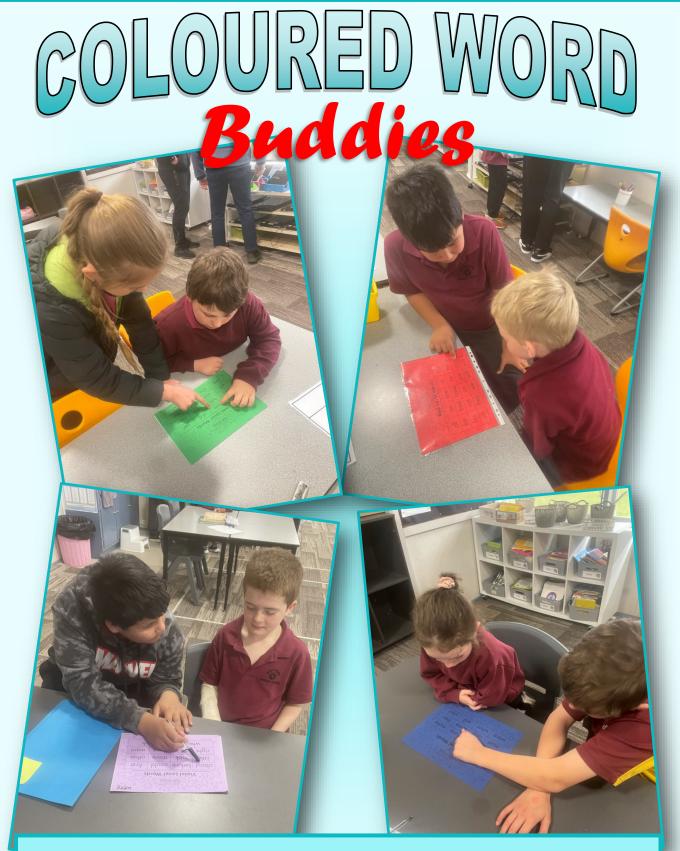

#### **EXCURSIONS**

Please note that excursion permissions need to be approved on uEducateUs & any money needs to be returned to the school prior to the day of the Excursion, thank you.

Last term we introduced coloured word buddies. Students are paired up to support their buddy in learning to read the 200 most used words, also known as 'coloured words'. The older students are taking their leadership roles very seriously and their communication and process skills have been enhanced. They are wonderful helpers. We are seeing great results with all of the younger students moving up levels.