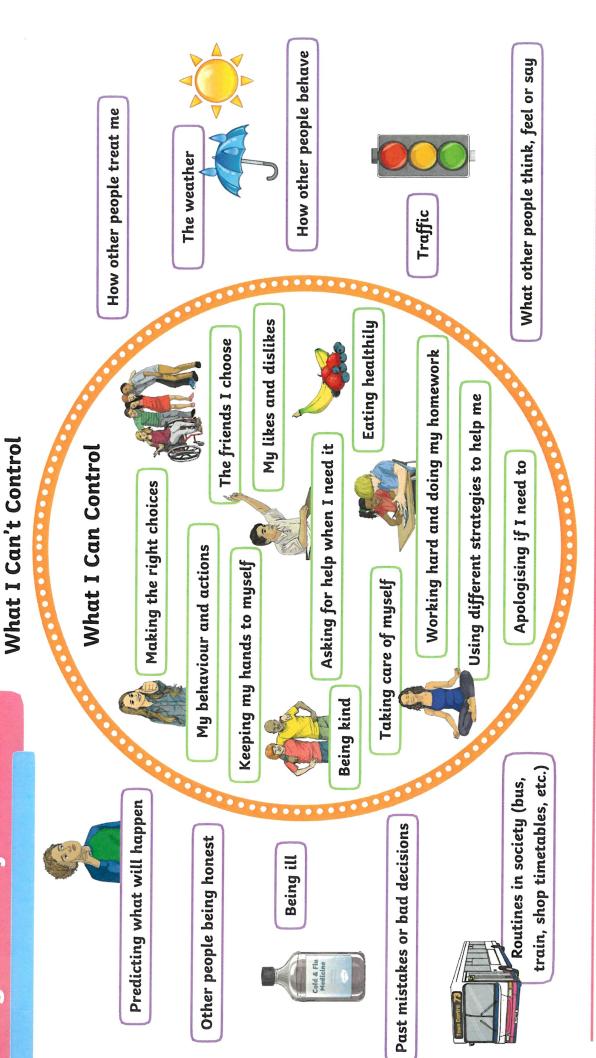

#### Wellbeing

Simon has been working with groups of students with a focus on how to take responsibility for their own behaviour and not to get over-involved and give unwanted advice to others. Learning about 'My Circle of Control' helps students identify what they can and can't change. Learning to accept some situations, by responding and managing them better. Students looked at a 'Catastrophe Scale' and identified where on that scale their issue sat. This sort of learning takes time and is a continuous form of learning throughout our lives.

# My Circle of Control

presents...