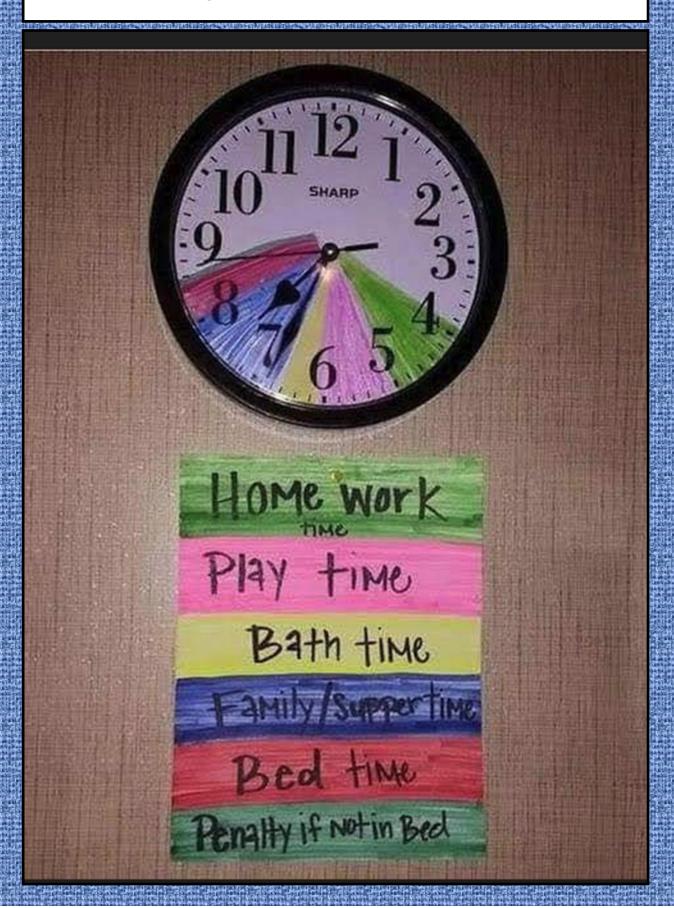

#### **ROUTINE AT HOME**

This is what one creative family has done to encourage routines with their students.