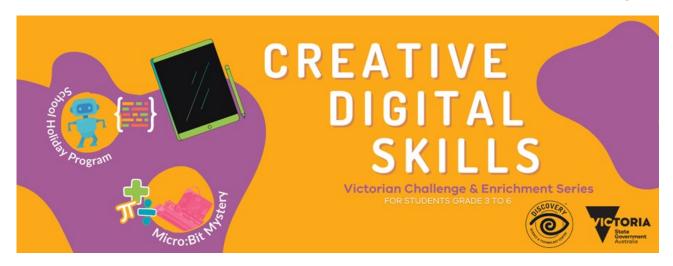

## **VCES School Holiday Program!**

This Autumn holidays Discovery will be hosting hands-on workshop sessions for high-ability students and those seeking extension in Grades 3-6. Workshop sessions run for 90 minutes and are designed to be fun and engaging combining invention, design and creativity skills. Exploring Coding and robotics in an environmental framework. Students will work with Micro:Bits sensors and programming to decode and create mystery messages.

Discovery are pleased to be able to offer the sessions for **FREE** for any students in Grades 3-6 from a Victorian Government school that supply the contact details of a nominating teacher. Other students may participate at a cost of \$15 per head.

Parents are welcome to stay for the class.

This program is provided thanks to the Department of Education and Training