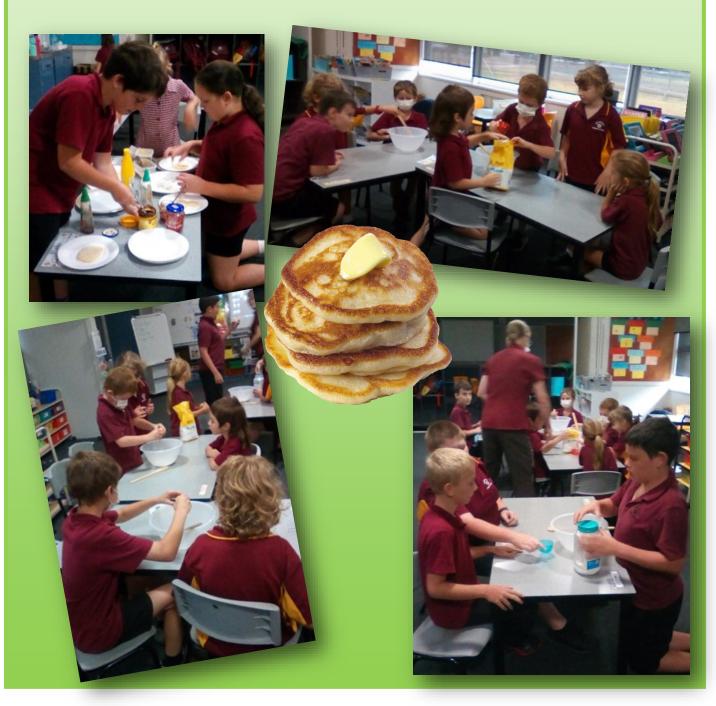

# PANCAKE FUN!

Under Mrs Sheedy's guidance, students worked together in small teams to make batches of pancakes on Tuesday. Despite a minor calamity with an egg, all teams managed to produce successful batches of pancakes. Naturally, the very best was the eating of them! Complete with their choice of topping!