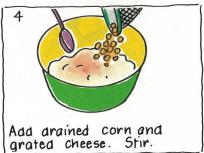

# CORN FRITTERS

# Serves 4

1 x 310g can whole kernel corn

2 eggs

sprinkle of salt and pepper

½ cup plain flour

1 teaspoon baking powder

1/4 cup grated cheese

25 g butter