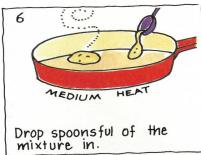

# CORN FRITTERS

# Serves 4

1 x 310g can whole kernel corn

2 eggs

sprinkle of salt and pepper

½ cup plain flour

1 teaspoon baking powder

1/4 cup grated cheese

25 g butter

2 tablespoons oil

**NEWSLETTER ITEMS MUST** BE SUBMITTED TO THE **SCHOOL OFFICE IN WRITING** OR ELECTRONICALLY BY **9AM WEDNESDAY** TO **GUARANTEE A SPOT IN** THAT WEEKS EDITION

Protecting children & young people from abuse is our responsibility