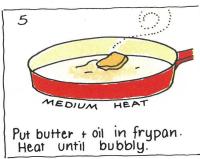

# CORN FRITTERS

# Serves 4

1 x 310g can whole kernel corn

2 eggs

sprinkle of salt and pepper

½ cup plain flour

1 teaspoon baking powder

1/4 cup grated cheese

25 g butter

2 tablespoons oil

**NEWSLETTER ITEMS MUST** BE SUBMITTED TO THE **SCHOOL OFFICE IN WRITING** OR ELECTRONICALLY BY **9AM WEDNESDAY** TO **GUARANTEE A SPOT IN** THAT WEEKS EDITION

Protecting children & young people from abuse is our responsibility