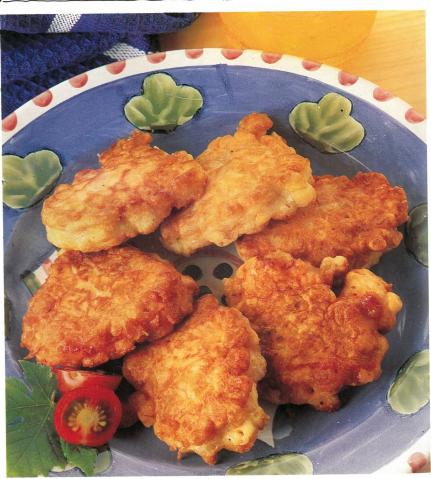

# CORN FRITTERS

# Serves 4

1 x 310g can whole kernel corn

2 eggs

sprinkle of salt and pepper

½ cup plain flour

1 teaspoon baking powder

1/4 cup grated cheese

25 g butter

2 tablespoons oil

**NEWSLETTER ITEMS MUST** BE SUBMITTED TO THE **SCHOOL OFFICE IN WRITING** OR ELECTRONICALLY BY **9AM WEDNESDAY** TO **GUARANTEE A SPOT IN** THAT WEEKS EDITION

Protecting children & young people from abuse is our responsibility