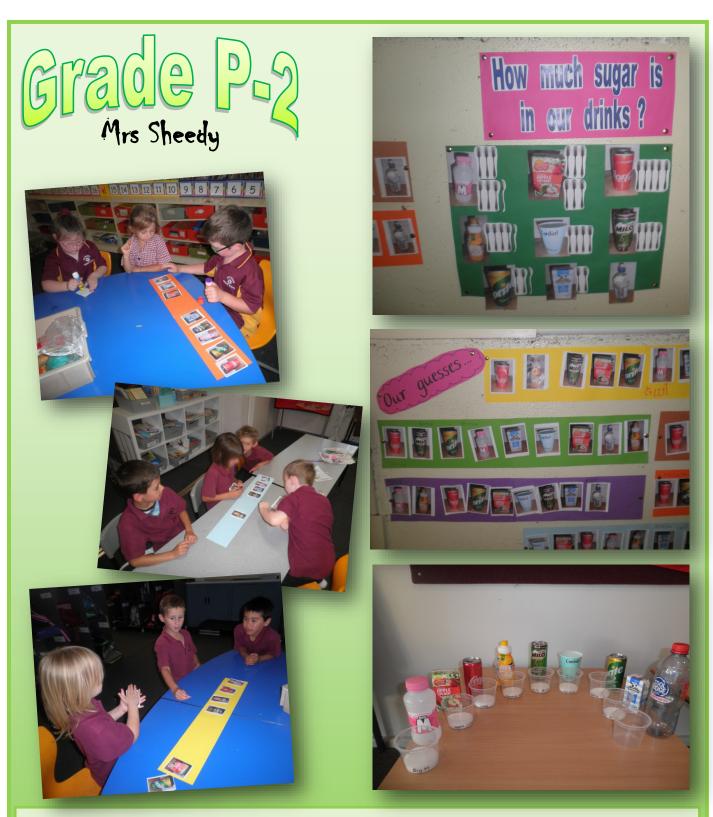

In our "Healthy Me" unit we have been talking about 'everyday' food and 'sometimes' food. Each morning during this time we rated our lunchboxes and two students will get a certificate at assembly to show that they bring to school the healthiest lunchbox food. We made mobiles to demonstrate our understanding of 'sometimes' food and 'everyday' food.

This week our focus has been on how much sugar is in our drinks. In small groups students, put the drinks in order from most sugar to the least amount of sugar. Many students were surprised to find out that a Big M and apple juice actually contain more sugar than Coke. Have a look at the display in the foyer.