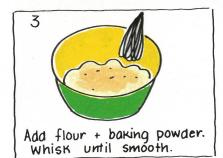

# CORN FRITTERS

# Serves 4

1 x 310g can whole kernel corn

2 eggs

sprinkle of salt and pepper

½ cup plain flour

1 teaspoon baking powder

1/4 cup grated cheese

25 g butter